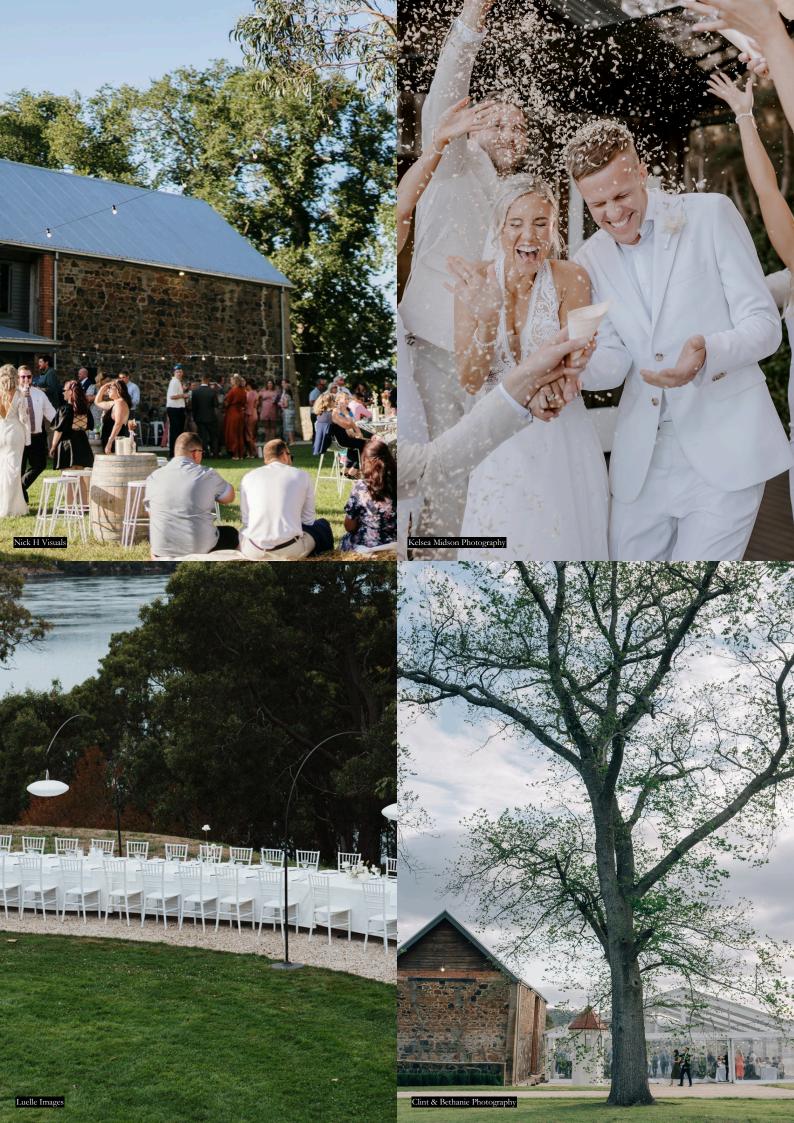

# BIRD IN HAND BESPOKE EVENTS

Waterton Hall, Tasmania

Waterton Hall is a historic Estate nestled on the banks of the Tamar River in Rowella, West Tamar, just forty minutes from Launceston.

The Estate is home to a number of event spaces including a rustic Stone Barn, a water-front Boat House and magnificent heritage gardens, all surrounded by vineyards and stunning river views.

Events at Waterton Hall are elevated by Bird in Hand's world-class hospitality offering, including their cool-climate Tasmanian and Adelaide Hills wines.

From planning through to completion, our adept team will ensure every detail of your occasion is seamless and memorable.

#### **INCLUSIONS**

- Exclusive use of Waterton Hall Estate for three days
- Two nights' accommodation in The Nest
- Billiard room for gents dressing on day of wedding
- Choice of ceremony locations including
  - Circle lawn
  - Front lawn with sweeping river views
- Historic Stone Barn and lawns for reception use
- Caterer's kitchen
- Cool room
- Modern, newly built amenities
- Pre-agreed site access for setup and pack down
- Dedicated on-site venue manager