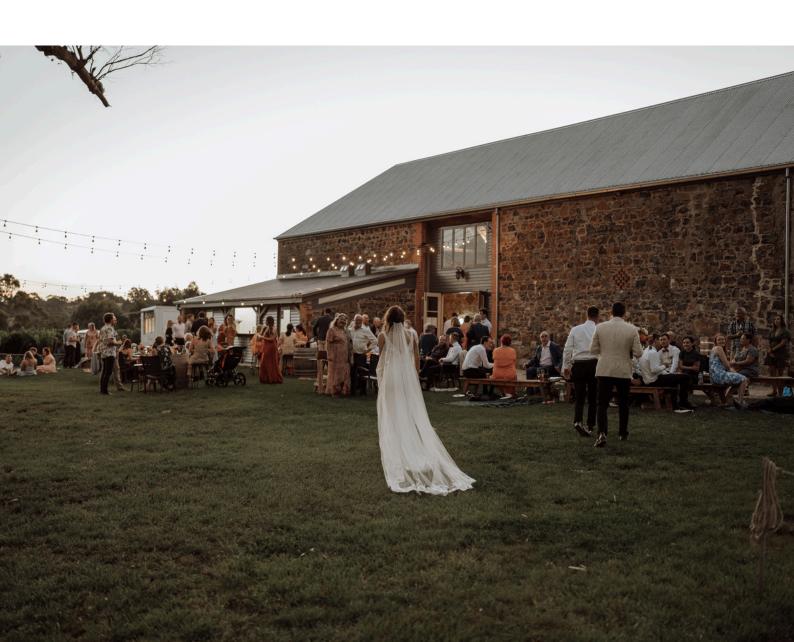

# BIRD IN HAND BESPOKE EVENTS

Waterton Hall, Tasmania

Waterton Hall is a historic Estate nestled on the banks of the Tamar River in Rowella, West Tamar, just forty minutes from Launceston.

The Estate is home to a number of event spaces including a rustic Stone Barn, a water-front Boat House and magnificent heritage gardens, all surrounded by vineyards and stunning river views.

Events at Waterton Hall are elevated by Bird in Hand's world-class hospitality offering, including their cool-climate Tasmanian and Adelaide Hills wines.

From planning through to completion, our adept team will ensure every detail of your occasion is seamless and memorable.

#### **INCLUSIONS**

- Exclusive use of Waterton Hall Estate for three days
- Two nights' accommodation in The Nest
- Billiard room for gents dressing on day of wedding
- Choice of ceremony locations including
  - Circle lawn
  - Front lawn with sweeping river views
- Historic Stone Barn and lawns for reception use
- Caterer's kitchen
- Cool room
- Modern, newly built amenities
- Pre-agreed site access for setup and pack down
- Dedicated on-site venue manager