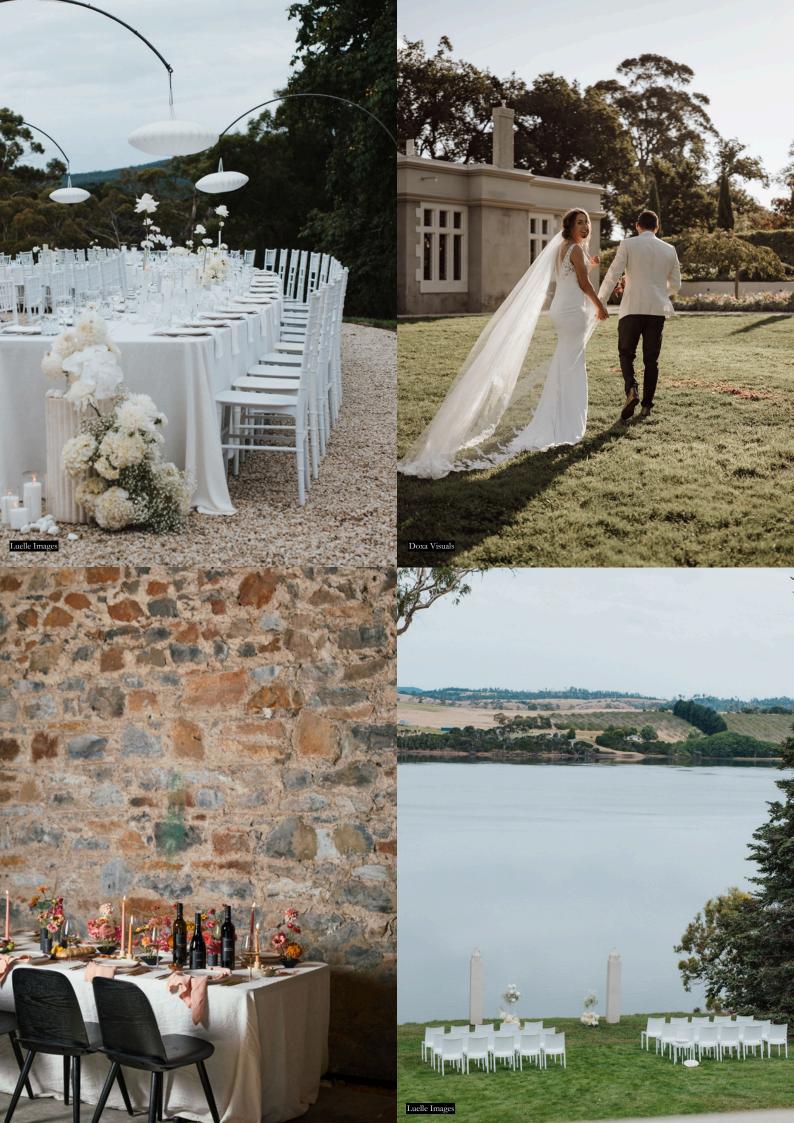

# BIRD IN HAND BESPOKE EVENTS

Waterton Hall, Tasmania

Waterton Hall is a historic Estate nestled on the banks of the Tamar River in Rowella, West Tamar, just forty minutes from Launceston.

The Estate is home to a number of event spaces including a rustic Stone Barn, a water-front Boat House and magnificent heritage gardens, all surrounded by vineyards and stunning river views.

Events at Waterton Hall are elevated by Bird in Hand's world-class hospitality offering, including their cool-climate Tasmanian and Adelaide Hills wines.

From planning through to completion, our adept team will ensure every detail of your occasion is seamless and memorable.

#### **INCLUSIONS**

- Exclusive use of Waterton Hall Estate for three days
- Two nights' accommodation in The Nest
- Billiard room for gents dressing on day of wedding
- Choice of ceremony locations including
  - Circle lawn
  - Front lawn with sweeping river views
- Historic Stone Barn and lawns for reception use
- Caterer's kitchen
- Cool room
- Modern, newly built amenities
- Pre-agreed site access for setup and pack down
- Dedicated on-site venue manager