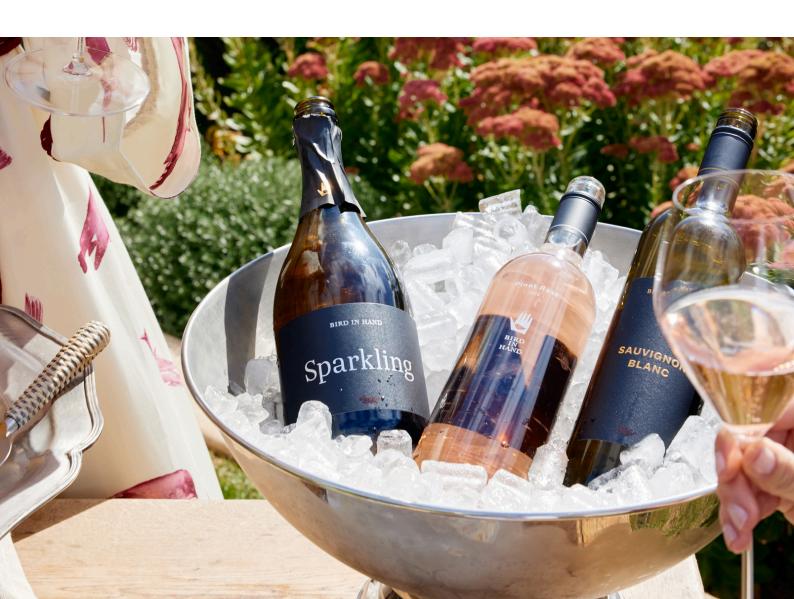

## SPARKLING PACKAGE

Bird in Hand Sparkling Selection of beer and soft drinks Still/sparkling water

2 hours - \$36 per person Additional hour(s) - \$14 per person

Still wine selections can be added for an extra fee per person on request

#### **BUSH PACKAGE**

Bird in Hand Sparkling
Bird in Hand Sauvignon Blanc
Bird in Hand Pinot Rosé
Bush Chardonnay
Bush Shiraz
Bird in Hand Cabernet Sauvignon
Selection of beer and soft drinks
Still/sparkling water

#### BIRD IN HAND PACKAGE

Bird in Hand Sparkling
Bird in Hand Sauvignon Blanc
Bird in Hand Pinot Rosé
Bird in Hand Syrah
Bird in Hand Tasmanian Reserve Series Pinot Noir
Selection of beer and soft drinks
Still/sparkling water