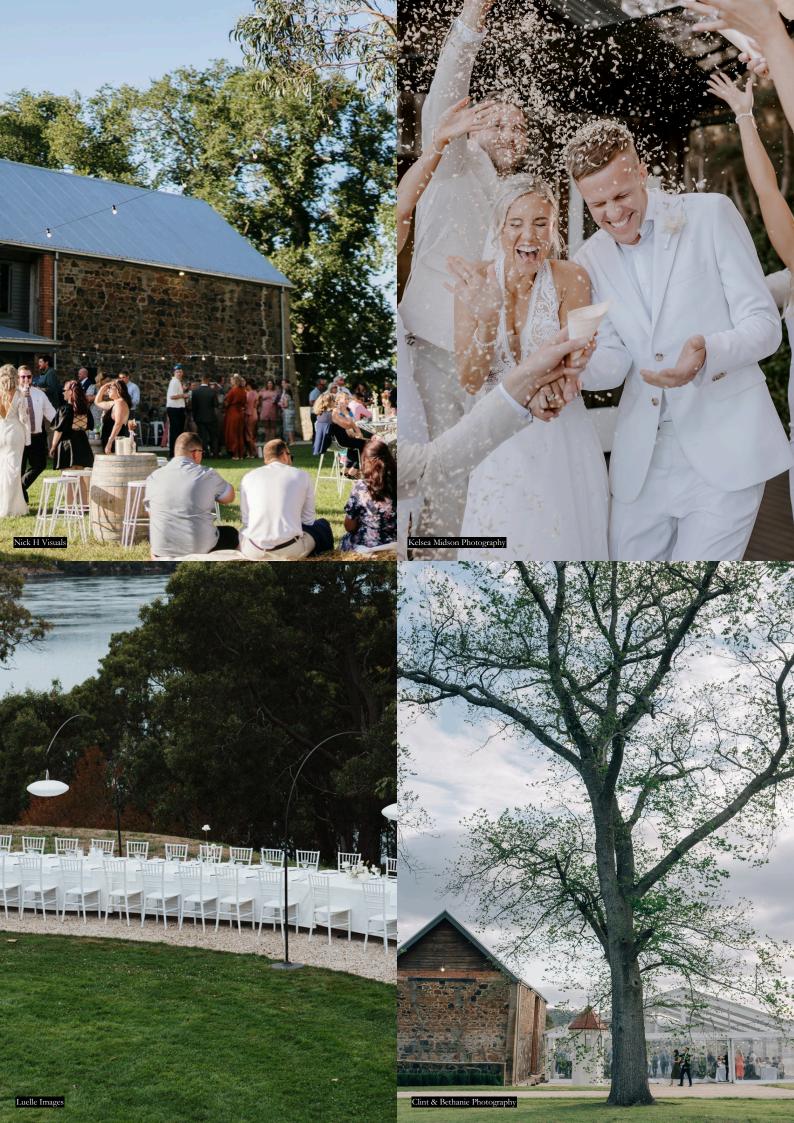

# BIRD IN HAND BESPOKE EVENTS

Waterton Hall, Tasmania

Waterton Hall is a historic Estate nestled on the Tamar River in Rowella, West Tamar, just forty minutes from Launceston.

The Estate is home to a number of spaces including a rustic Stone Barn, a water-front Boat House and a historic Manor, each surrounded by magnificent heritage gardens, vineyards and stunning river views.

Events at Waterton Hall are elevated by Bird in Hand's world-class hospitality offering, including their cool-climate Tasmanian and Adelaide Hills wines.

From planning through to completion, our adept team will ensure every detail of your occasion is seamless and memorable.

We look forward to celebrating with you in a remarkable part of the world.

tasevents@birdinhand.com.au Mandy Ward | 0427 650 262