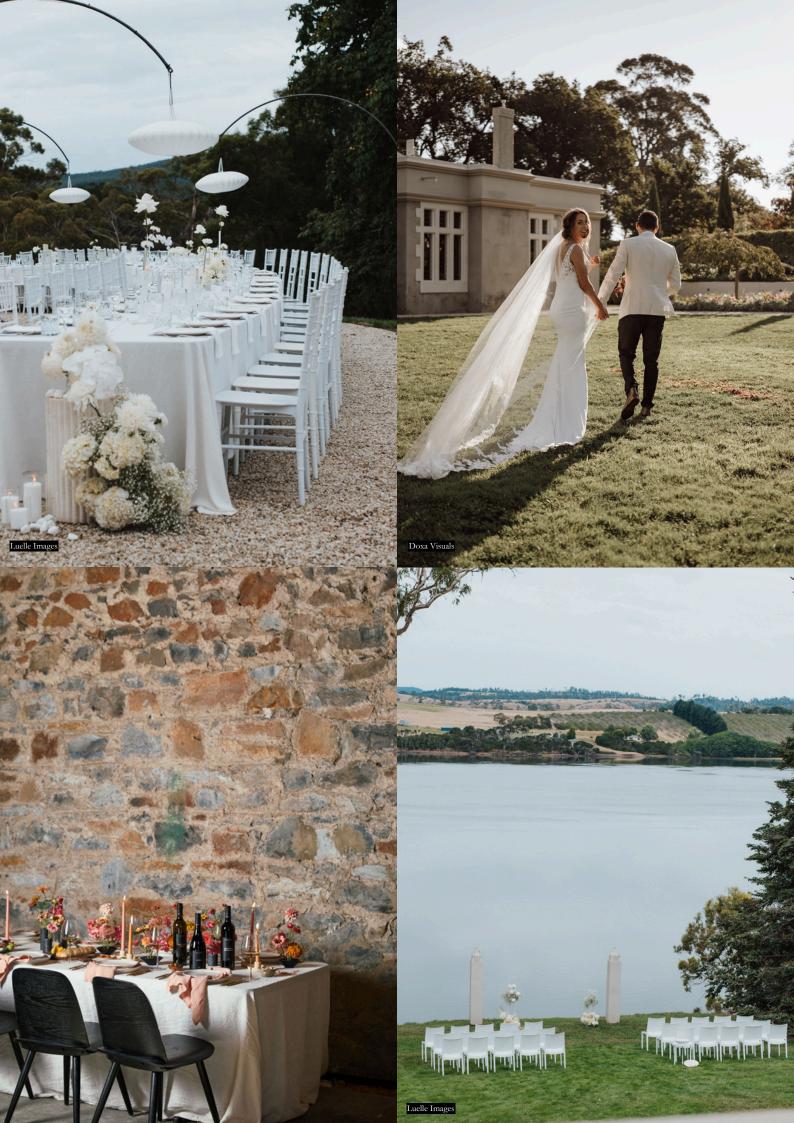

# BIRD IN HAND BESPOKE EVENTS

Waterton Hall, Tasmania

Waterton Hall is a historic Estate nestled on the Tamar River in Rowella, West Tamar, just forty minutes from Launceston.

The Estate is home to a number of spaces including a rustic Stone Barn, a water-front Boat House and a historic Manor, each surrounded by magnificent heritage gardens, vineyards and stunning river views.

Events at Waterton Hall are elevated by Bird in Hand's world-class hospitality offering, including their cool-climate Tasmanian and Adelaide Hills wines.

From planning through to completion, our adept team will ensure every detail of your occasion is seamless and memorable.

We look forward to celebrating with you in a remarkable part of the world.

tasevents@birdinhand.com.au Mandy Ward | 0427 650 262