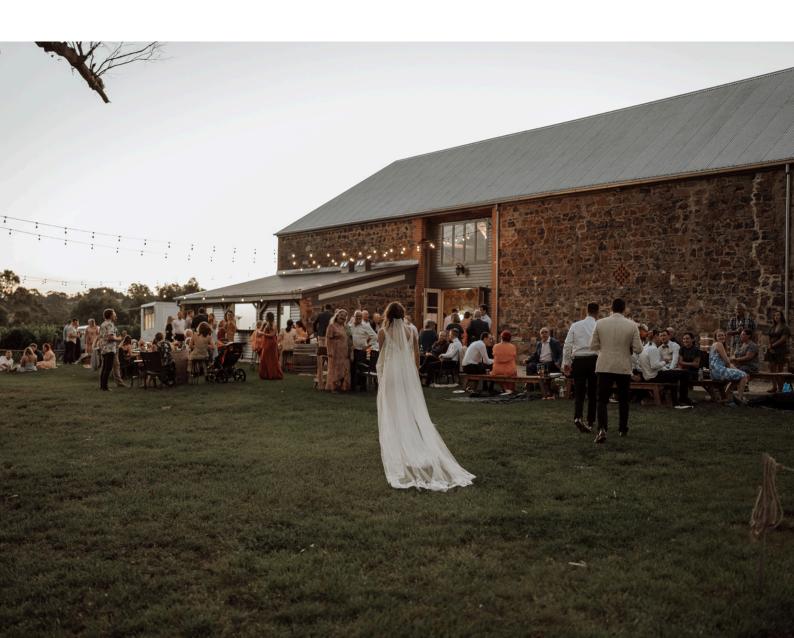

# BIRD IN HAND BESPOKE EVENTS

Waterton Hall, Tasmania

Waterton Hall is a historic Estate nestled on the Tamar River in Rowella, West Tamar, just forty minutes from Launceston.

The Estate is home to a number of spaces including a rustic Stone Barn, a water-front Boat House and a historic Manor, each surrounded by magnificent heritage gardens, vineyards and stunning river views.

Events at Waterton Hall are elevated by Bird in Hand's world-class hospitality offering, including their cool-climate Tasmanian and Adelaide Hills wines.

From planning through to completion, our adept team will ensure every detail of your occasion is seamless and memorable.

We look forward to celebrating with you in a remarkable part of the world.

tasevents@birdinhand.com.au Mandy Ward | 0427 650 262